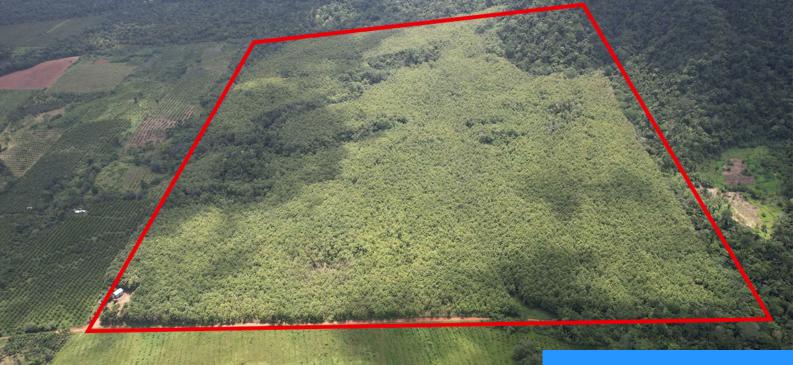

## TEAK PLANTATION INVESTMENT PROPERTY DANGRIGA, BELIZE

https://madisons.bz

Coordinates: 16°57'01.9″N 88°21'57.4″W or 16.950528, -88.365944 Here's a wonderful opportunity to diversify your investments with a sustainable, long-term option, either for your personal benefit or as a lasting legacy investment for your family. This property spans 217 acres of well-drained, fertile soil nourished by runoff from Mayflower Mountain. It is positioned 150 kilometers (90 miles) [...]