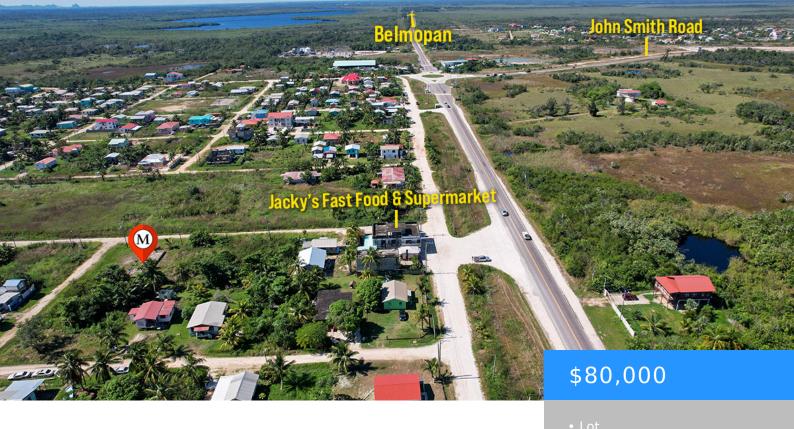

## RESIDENTIAL LOT WITH FOUNDATION IN THE MILE 8 SUBDIVISION ON THE GEORGE PRICE HIGHWAY

https://madisons.bz

Embark on a journey to craft your dream home on this exceptional residential lot. Positioned on a corner lot measuring 91.85′ X 70.37′, the property features a spacious foundation measuring 55′ X 22′, totalling 1,210 SQ FT. An additional 175 Sq. Ft. extends gracefully through three unique sections, offering versatile design possibilities – setting the stage [...]

## Call us now

Phone: +501-610-3916 Email: info@madisons.bz

Address: 2118 Guava St. Belama Phase 1, Belize City, Belize

Features: Filled and Marked, Foundation, Near John Smith Road, Supermarket Nearby