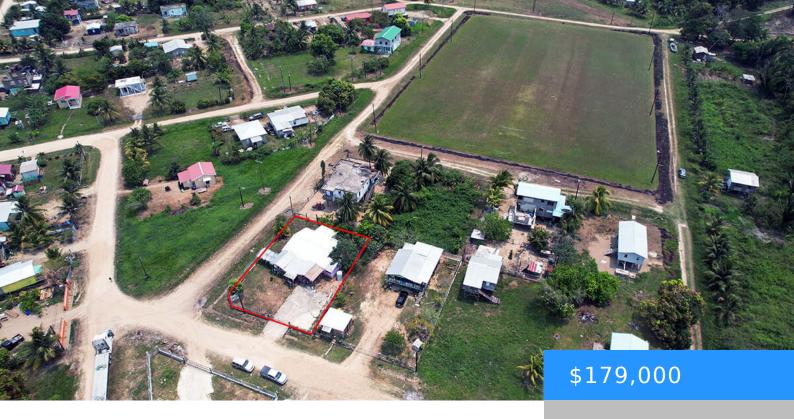

## 2 BEDROOM 2 BATHROOM HOME FOR SALE IN SARAWEE STANN CREEK

https://madisons.bz

This property measures 868.31 square yards with a total of 1,774 sq. ft. living area. It is located on a well-maintained road and is completely fenced and situated on a corner lot with a paved driveway. The home contains an open living, dining, and kitchen area, a master bedroom with an ensuite bathroom, a second [...]